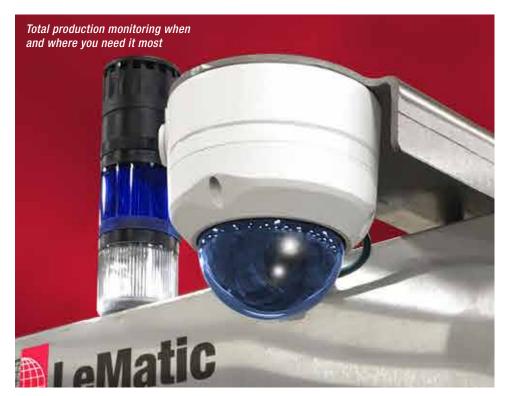

## Camera Systems

WHEN AN UPGRADE IS THE SMARTER CHOICE

**Fully Integrated Into Your Bakery Line** 

Monitor any bakery line with LeMatic's integrated Camera and DVR Systems that allow you to view locally from the plant or off-site and get real-time visibility. Or, with recordable video, look back in time to review operation history. Adding a camera system not only provides greater insight into line productivity, it saves valuable time and travel expenses.

## **FEATURES:**

- Integrated camera and DVR system
- View from the bakery or off-site
- Pan, tilt and zoom to areas of specific interest
- Standard system can accommodate up to eight cameras
- Single address to view and control all cameras
- Recordable video
- Programmable recording paths program specific timed sequences for each camera or record continuously
- Records until full, then over-writes oldest data
- Standard system includes a 2TB data storage system
- Optional second hard drive provides additional data storage