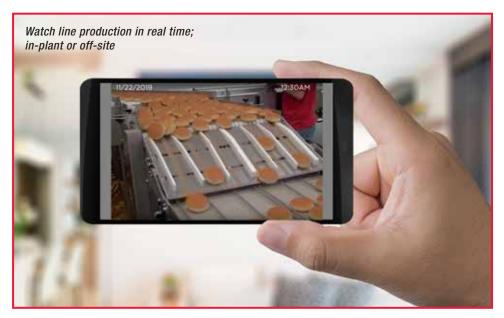

## Camera Systems

WHEN AN UPGRADE IS THE SMARTER CHOICE

**Fully Integrated Into Your Bakery Line** 

Monitor any bakery line with LeMatic's integrated Camera and DVR Systems that allow you to view locally from the plant or off-site and get real-time visibility. Or, with recordable video, look back in time to review operation history. Adding a camera system not only provides greater insight into line productivity, it saves valuable time and travel expenses.

## **FEATURES:**

- Integrated camera and DVR system
- View from the bakery or off-site
- Pan, tilt and zoom to areas of specific interest
- Standard system can accommodate up to eight cameras
- Single address to view and control all cameras
- Recordable video
- Programmable recording paths program specific timed sequences for each camera or record continuously
- Records until full, then over-writes oldest data
- Standard system includes a 2TB data storage system
- Optional second hard drive provides additional data storage