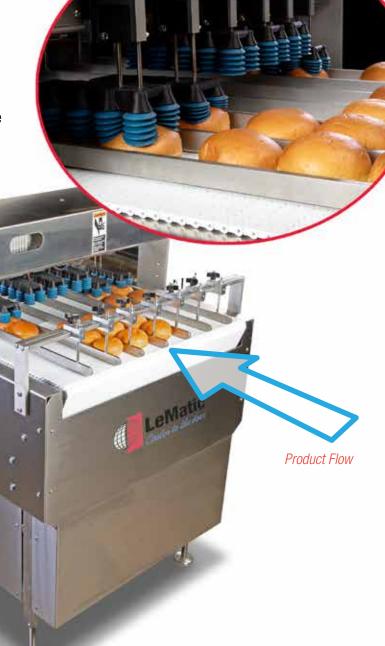

## Independent Hold-Downs

**Limits Product Lane Backpressure** 

Plagued by lane back-ups and inaccurate product counts? LeMatic's fully-adjustable

Independent Hold-Downs keep a variety of products under control, avoiding costly down time on your slicing line. Additionally, they can be configured to fit any slicing machine, even our competitors.

## **FEATURES:**

Fully-independent lane hold-downs

 Individual lane sensors detect lane level and actuate individual holddowns to reduce back pressure by lane into the grouper

• Reduces lane pressure from backed-up product

• Reduced damage to product from build up of pressure

 More accurate product counts due to less product compression

 Variety of cups and pads available to best suit your specific production requirements