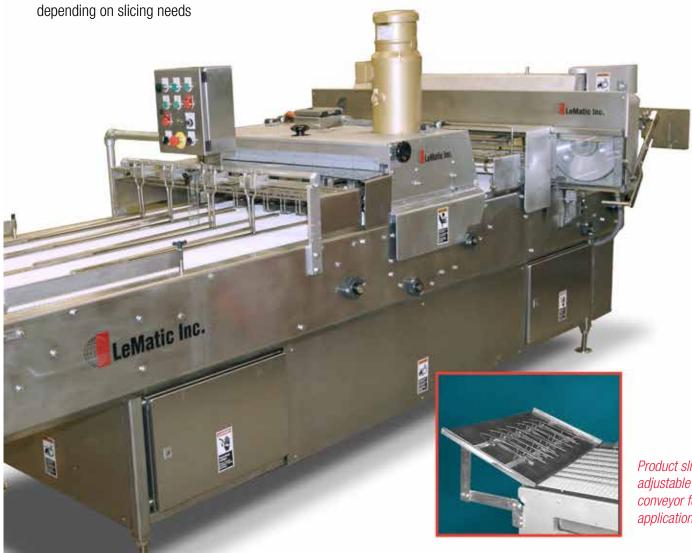

- All slicer adjustments are made by an operator without tools
- Supports both hand-feed and conveyor-feed applications
- Wide (34" belt) and narrow (26"w belt) standard models

Product slide with adjustable guide for conveyor feed applications