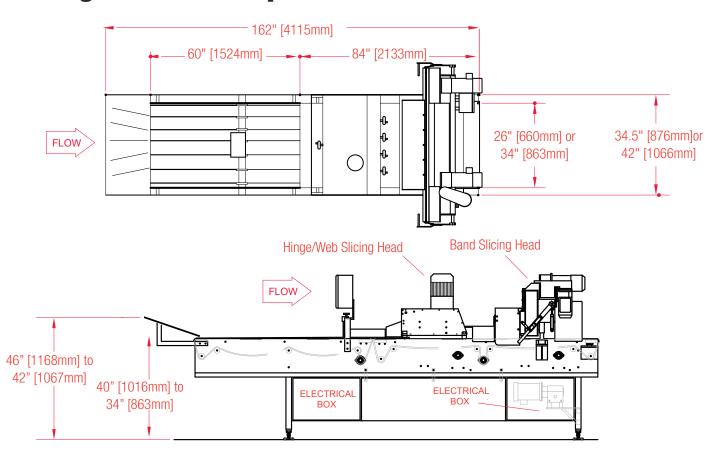

### **FEATURES:**

- Rugged, reliable, sanitary, flexible and safe design
- Heavy-duty stainless steel frame and panel construction
- All controls mounted to slicer frame
- Accommodates one or two LeMatic band, hinge. web or top slicing heads with powered head lifts
- Adjustable guides form multiple lanes,

- All slicer adjustments are made by an operator without tools
- Supports both hand-feed and conveyor-feed applications
- Wide (34" belt) and narrow (26"w belt) standard models

Product slide with adjustable guide for conveyor feed applications

### **SLICERS AVAILABLE:**

- Band slicing, single or double-through slice
- Hinge/Web Slicing
- Hearth Roll Slicing
- Top Slicing