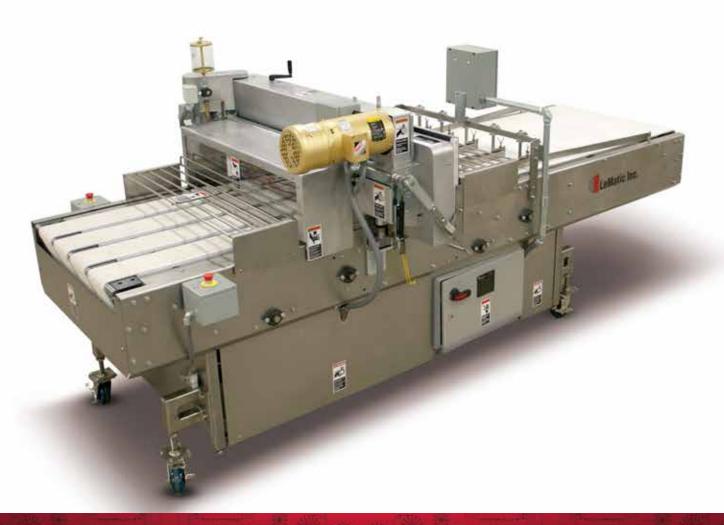

# Flat Bread Slicing System

BF-15W/ST

The Model BF-15W/ST Single Band Flat Bread Slicer is specifically designed for through ("slab") slicing thin flat bread products in up to six parallel product lanes. A full range of typical soft roll and bun products can also be sliced. This slicer can be manually or conveyor fed. An optional Vibratory Laning Conveyor can reduce operating labor.

#### **FEATURES**

- Durable and precise construction provides superb thin slice quality
- Products can be through sliced from .375" [9.5mm] thin to 3.5" [89mm] thick and from 2" [51mm] to 6" [152mm] wide
- Push-button controlled power head lift is standard
- Top conveyor, slicing band and conveyor are VFD-controlled for optimum slice quality
- Multiple blade and pulley scrapers, blade oiler and crumb blast for extended production operation
- Product Guides are easily adjustable and removable without tools