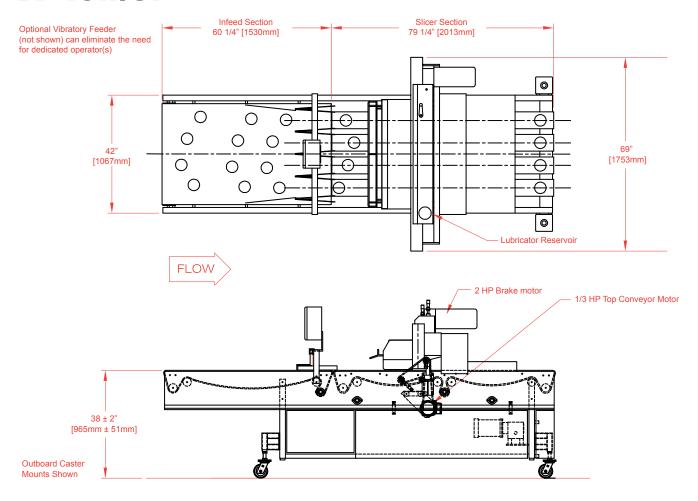

#### **FEATURES**

- Durable and precise construction provides superb thin slice quality
- Products can be through sliced from .375" [9.5mm] thin to 3.5" [89mm] thick and from 2" [51mm] to 6" [152mm] wide
- Push-button controlled power head lift is standard
- Top conveyor, slicing band and conveyor are VFD-controlled for optimum slice quality
- Multiple blade and pulley scrapers, blade oiler and crumb blast for extended production operation
- Product Guides are easily adjustable and removable without tools

## **GENERAL SPECIFICATIONS:**

Production Rate: 36,000 pieces per hour

(Based on 4.5" diameter flat bread)

• Electrical: All standard voltages

Control Voltage: 24VDC

Air Requirements: Application dependent
Slicing Head Drive: 2 HP motor w/brake

(Heavy duty available with 5 HP motor)