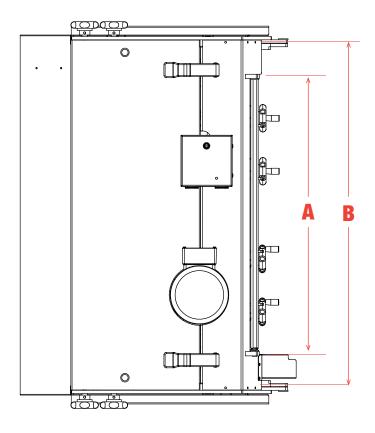

### **GENERAL SPECIFICATIONS:**

• Production Rate: Maximum of 800 pcs./min.

(Based on 4" round roll)

• Electrical: All standard voltages

Control Voltage: 24 VDCAir Requirements: None

|                                                         | Belt<br>Width<br>"A" | Frame<br>Width<br>"B" | # of<br>Knife<br>Spindles |
|---------------------------------------------------------|----------------------|-----------------------|---------------------------|
| Model                                                   | ln. [mm]             | ln. [mm]              |                           |
| GU9-5-8                                                 | 26 [660]             | 34 ½ [876]            | 5                         |
| GU9W-5-10                                               | 34 [864]             | 42 [1067]             | 5                         |
| Note: Spinner units for cluster products cannot be used |                      |                       |                           |