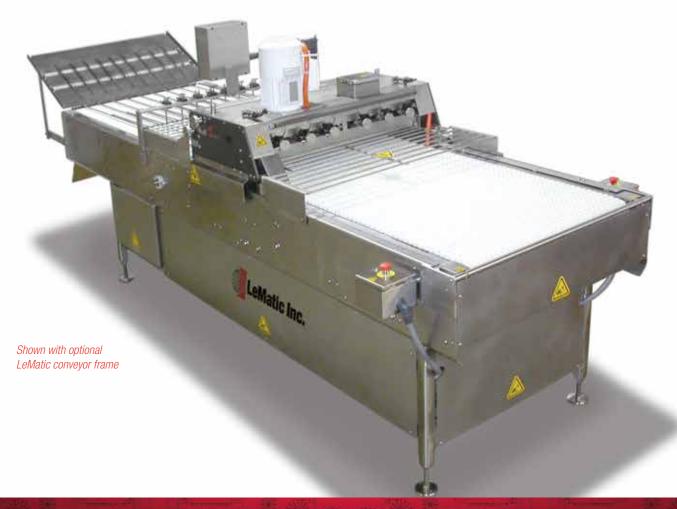

#### **FEATURES**

- Designed especially for hearth-type product
- Hinge or web slicing capability
- Simultaneously slices six hearth-style sandwich rolls, for a slicing rate exceeding 48,000 hard rolls per hour
- LeMatic's exclusive floating top conveyor is optimized for the individual variations in hearth-type products while producing a consistent slice
- Completely adjustable for slicing height, slicing depth and top conveyor pressure

- Now available in an easy-to-clean, wash-down model that can be completely sanitized with water, cleaning solution and a high-pressure hose
- Push-button controlled power head lift is standard for raising and lowering the head for production operations or for pass-through and maintenance functions
- Slicer head can be mounted on existing LeMatic conveyor frame as pictured or revised design for customer supplied frame
- Design emphasizes safety and reliability, straight forward operation and complete accessibility for maintenance and sanitation