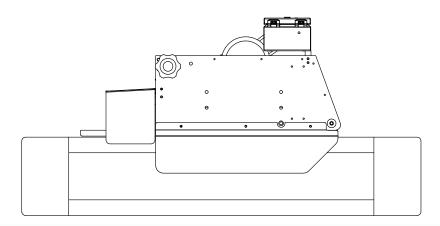

**FEATURES** 

Blades are factory preset based on product requirements

Pictured: Eight blade configuration with Optional Head Mounted Guides, for a cluster 4 Hot Dog application (TS-8W)