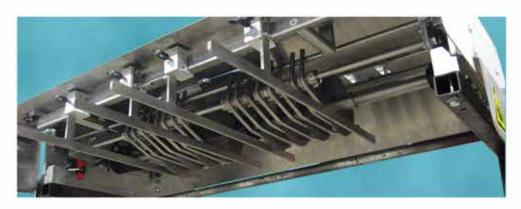

**FEATURES** 

Blades are factory preset based on product requirements

Pictured: Eight blade configuration with Optional Head Mounted Guides, for a cluster 4 Hot Dog application (TS-8W)