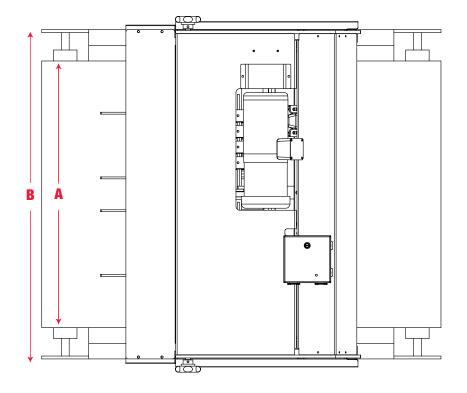

## **Multiple Variations Available**

| Model  | Belt<br>Width "A"<br>In. [mm] | Frame<br>Width "B"<br>In. [mm] | # of Vertical<br>Blades |
|--------|-------------------------------|--------------------------------|-------------------------|
| TS-2   | 26 [660]                      | 34½ [876]                      | 2                       |
| TS-6   | 26 [660]                      | 34½ [876]                      | 6                       |
| TS-8   | 26 [660]                      | 34½ [876]                      | 8                       |
| TS-6W  | 34 [864]                      | 42 [1067]                      | 6                       |
| TS-8W  | 34 [864]                      | 42 [1067]                      | 8                       |
| TS-10W | 34 [864]                      | 42 [1067]                      | 10                      |
| TS-12W | 34 [864]                      | 42 [1067]                      | 12                      |
| TS-15W | 34 [864]                      | 42 [1067]                      | 15                      |
| TS-17W | 34 [864]                      | 42 [1067]                      | 17                      |
| TS-21W | 34 [864]                      | 42 [1067]                      | 21                      |