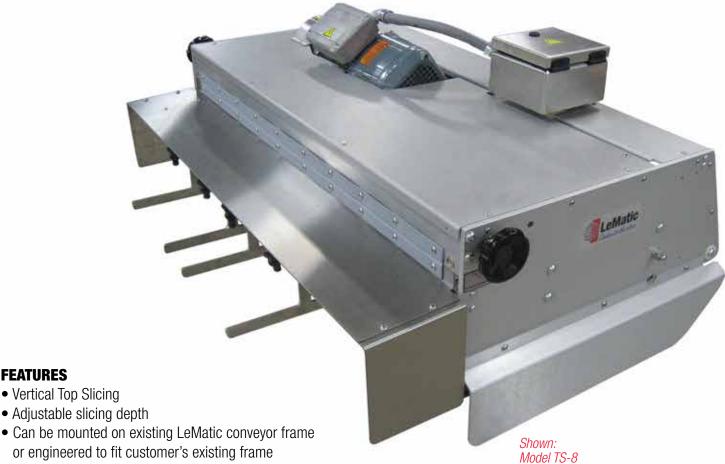

# TS-8 Top Slicer

### **MULTIPLE VARIATIONS AVAILABLE**

- or engineered to fit customer's existing frame · Design emphasizes safety and reliability, straight forward operation and complete accessibility for maintenance and sanitation
- Standard Power Lift raises slicing head out of position to bypass unsliced product
- Optional Manual Lift available