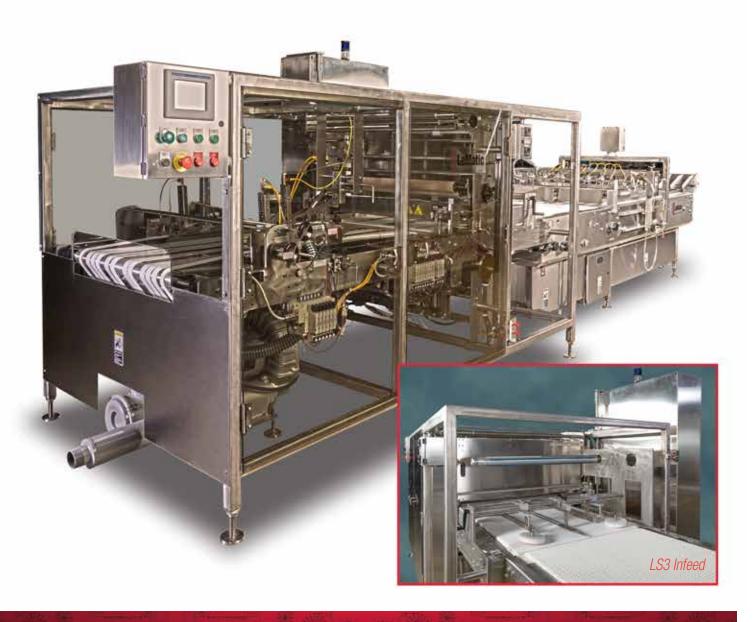

# LS3 Bulk Packer

**PERFECT FOR SMALL TO MID-SIZE BAKERIES** 

LeMatic's legendary Bulk Packers have set the standard for fast and dependable bulk packaging. But not everyone needs the capability to process over 1000 buns a minute! That's why we designed the LS3. Perfect for small to mid-size bakeries, it has the quality you expect from LeMatic at an attractive cost.

### **FEATURES**

- Product control wheels, product regrouper, and package vacuum system assure a consistent and tight package
- Advanced timing and control functions are available to service or maintenance personnel via password-protected control software
- Timing belt drive system
- Design emphasizes safety and reliability, straight-forward operation and complete accessibility for maintenance and sanitation