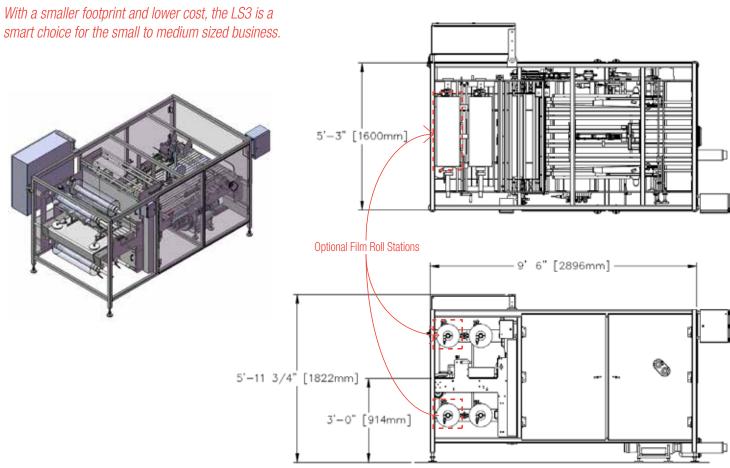

# LS3 Bulk Packer

**PERFECT FOR SMALL TO MID-SIZE BAKERIES** 

LeMatic's legendary Bulk Packers have set the standard for fast and dependable bulk packaging. But not everyone needs the capability to process over 1000 buns a minute! That's why we designed the LS3. Perfect for small to mid-size bakeries, it has the quality you expect from LeMatic at an attractive cost.

#### **GENERAL SPECIFICATIONS:**

• Production Rate: Maximum of 22 packages per minute

• Package Size: Maximum: 28" [711mm] Width

27" [659mm] Length

3 1/2" [89mm] Height

Minimum: 15" [381mm] Width

8" [203mm] Length

1" [25mm] Height

• Film Width: Maximum: 34" [864mm]

Minimum: 18" [457mm]

• Electrical: All standard voltages

• Air Requirements: 24 CFM [680 L/M] @ 90 PSI [6.2bar]

• Air Connection: 3/4" NPT

### **OPTIONS:**

- Single center seal
- Center seal and cut
- Portability
- Secondary film roll stations for upper and lower film feed supply
- UL, CUL/CSA, CE compliant