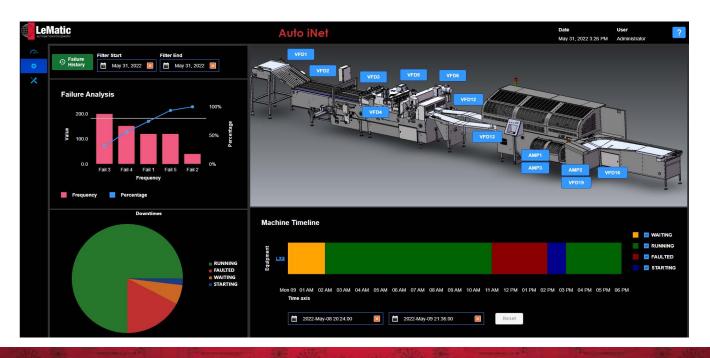

## Auto iNet

LeMatic's Auto iNet portal allows bakers to become more sustainable. The portal provides all-in-one reporting for LeMatic systems. Leveraging IIoT, operators, mechanics, supervisors, as well as corporate management will have access to a variety of reports indicating areas of improvement for sustainability, efficiency, predictive maintenance and quality. Auto iNet is available across multiple platforms, allowing users 24-hour access.

## **FEATURES**

- Increase sustainability and efficiency utilizing dynamic data
- Comprehensive operational and maintenance reporting for LeMatic systems
- At-line interactive training for rapid employee development
- 24-hour remote access across multiple platforms
- Immediately troubleshoot and identify replacement part at-machine
- Production Volume
- Production Downtime
- Overall Operations Effectiveness (OOE)
- Overall Equipment Effectiveness (OEE)
- Total Effective Equipment Performance (TEEP)
- Capacity Utilization