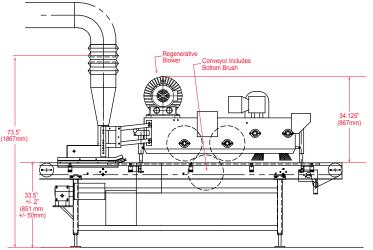

## **Pan Cleaner Vacuum System**

The vacuum system is included with the Dry Bun Pan Cleaner and configured to your requirements. Do you want to talk about this? What more can we say? Sanitary? Recycle those yummy crumbs?