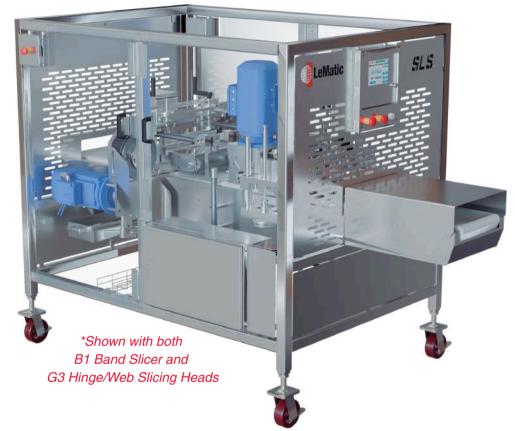

## LeMatic Single Lane Slicer

FEATURING THE LATEST SLICING TECHNOLOGY

- Designed to Fit with the LeMatic LX3 Variety Bagger or Stand Alone Operation
- Available with Hinge, Web (Butterfly) and Through (Band) Slicing
- Fully Adjustable for Slicing Height and a Variety of Products
- Capable of Slicing Single or Dual Lanes
- Stainless Steel Construction
- Variable Speed Conveyors
- Operator Friendly
- Includes HMI

The SLS can be supplied with the B1 Band Slicer or the G3 Hinge/Web Slicing Head or with both options

2410 W. Main Street, Jackson, MI USA 49203 • Phone: 517.787.3301 • www.lematic.com