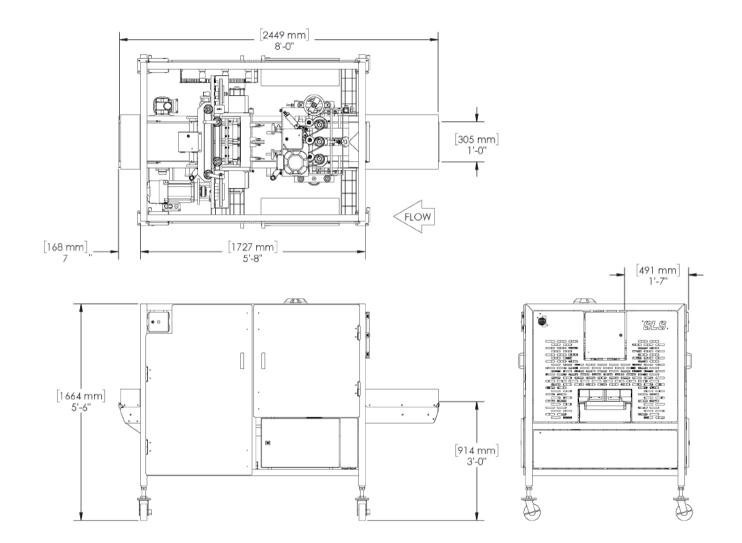

## **General Specifications:**

- •125 pieces per lane/per minute (\*based on 4" product)
- Product Width: 6" Max
- Product Height: 4" Max
- •Air Requirements: 0.05 CFM [1.4L/M] @90 PSI [6.2bar]
- •Air Connection: 1/4" NPT